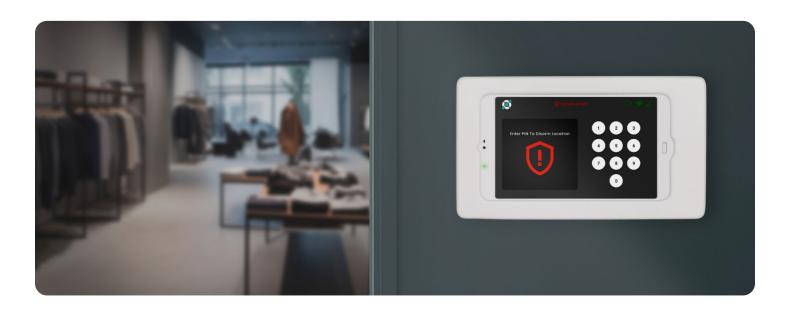

## **Video Alarm Tablet**

A modern, digital interface which allows authorized users to effortlessly arm and disarm video alarms, adding a crucial touchpoint to your security protocol.

## **Video Alarm Tablet benefits**

Arm and disarm the alarm system using a PIN, and remotely manage PINs through the Solink platform for flexible, temporary disarmament.

Gain insights into security events with a comprehensive audit trail with video evidence.

Provide timely warnings with auto alerts to deter unauthorized individuals.

Enhance your security solution by having an additional camera incorporated in the Video Alarm Tablet which can be used for regular video playback and video alarms.